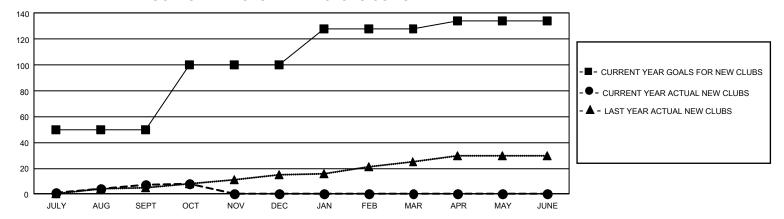

## GOALS AND ACTUAL NEW CLUBS CUMULATIVE

## GMT Constitutional Area 5 - K, Group K

REPORT DOES NOT INCLUDE CLUBS IN UNDISTRICTED AREAS.

| Clubs                 |               |           |               | Members               |                           |                         |                                                    |
|-----------------------|---------------|-----------|---------------|-----------------------|---------------------------|-------------------------|----------------------------------------------------|
| RESULTS FOR 2022-2023 |               |           |               | RESULTS FOR 2022-2023 |                           |                         |                                                    |
| QUARTER               | NEW CLUB GOAL | NEW CLUBS | DROPPED CLUBS | QUARTER N             | MEMBER GROWTH NET<br>GOAL | MEMBER GROWTH<br>ACTUAL | DROPPED MEMBERS<br>ACTUAL (including<br>transfers) |
| JULY/AUG/SEPT         | 150           | 7         | 6             | JULY/AUG/SEP          | PT 900                    | 1,499                   | 919                                                |
| OCT/NOV/DEC           | 150           | 1         | 1             | OCT/NOV/DEC           | 910                       | 245                     | 142                                                |
| JAN/FEB/MAR           | 84            | 0         | 0             | JAN/FEB/MAR           | 825                       | 0                       | 0                                                  |
| APR/MAY/JUNE          | 18            | 0         | 0             | APR/MAY/JUNE          | <u>750</u>                | 0                       | 0                                                  |