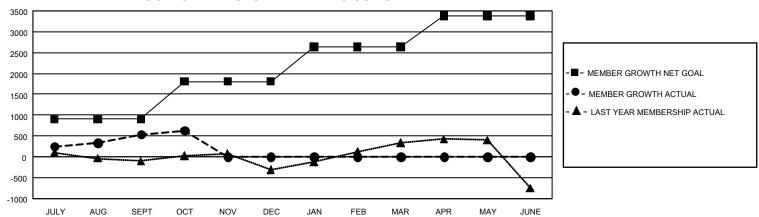

## GOALS AND ACTUAL MEMBERS CUMULATIVE

| DROPPED CLUBS: 7 |       | 402 CLUBS OF 826 ADDED 1<br>OR MORE NEW MEMBERS | GENDER DISTRIBUTION                  |                 |  |
|------------------|-------|-------------------------------------------------|--------------------------------------|-----------------|--|
|                  |       | or more were members                            | MALE                                 | 18,389 (70.02%) |  |
|                  |       |                                                 | FEMALE                               | 7,875 (29.98%)  |  |
| DROPPED MEMBERS  |       |                                                 | NON BINARY                           | 0 (0.00%)       |  |
| DECEASED         | 25    |                                                 | PREFER NOT TO ANSWER                 | 0 (0.00%)       |  |
| CLUB CANCELLED   | 17    |                                                 | TOTAL FAMILY UNIT MEMBERS            | 3,071           |  |
| OTHER            | 1,019 | CLICK HERE FOR                                  | ,                                    |                 |  |
| TOTAL            | 1,061 | CUMULATIVE MEMBERSHIP DATA                      | FAMILY MEMBERS PAYING HALF DUES 1,78 |                 |  |

## GMT Constitutional Area 5 - K, Group K

REPORT DOES NOT INCLUDE CLUBS IN UNDISTRICTED AREAS.

| Clubs                 |               |           |               | Members               |                           |                         |                                                    |
|-----------------------|---------------|-----------|---------------|-----------------------|---------------------------|-------------------------|----------------------------------------------------|
| RESULTS FOR 2022-2023 |               |           |               | RESULTS FOR 2022-2023 |                           |                         |                                                    |
| QUARTER               | NEW CLUB GOAL | NEW CLUBS | DROPPED CLUBS | QUARTER N             | MEMBER GROWTH NET<br>GOAL | MEMBER GROWTH<br>ACTUAL | DROPPED MEMBERS<br>ACTUAL (including<br>transfers) |
| JULY/AUG/SEPT         | 150           | 7         | 6             | JULY/AUG/SEP          | PT 900                    | 1,499                   | 919                                                |
| OCT/NOV/DEC           | 150           | 1         | 1             | OCT/NOV/DEC           | 910                       | 245                     | 142                                                |
| JAN/FEB/MAR           | 84            | 0         | 0             | JAN/FEB/MAR           | 825                       | 0                       | 0                                                  |
| APR/MAY/JUNE          | 18            | 0         | 0             | APR/MAY/JUNE          | <u>750</u>                | 0                       | 0                                                  |